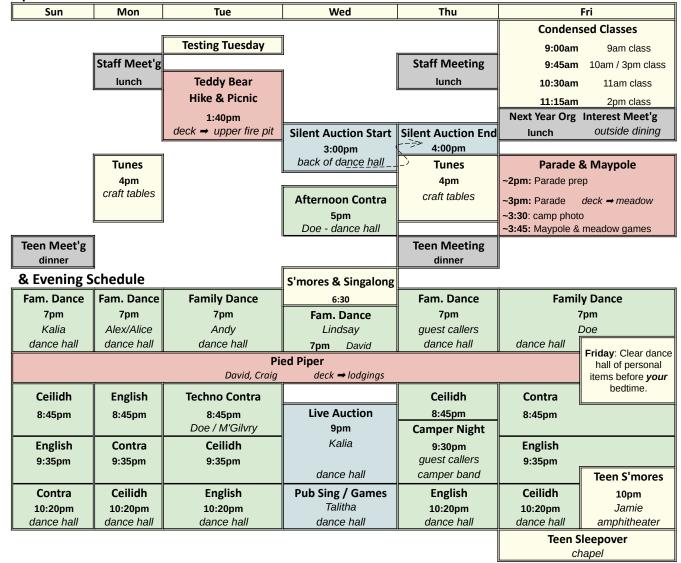

g Classes                |
| noon   | Dining Hall | Lunch                          |
| 1:00pm | Dance Hall  | Round-Up                       |
| 2-6pm  | various     | Aftenoon classes and free time |
| 6:00pm | Dining Hall | Dinner                         |
| 7:00pm | Dance Hall  | Family Gathering               |
| 8:30pm | Deck        | Pied Piper                     |
| 9:00pm | Dance Hall  | Evening dance                  |

## Saturday

| 8:00am    | Dining Hall | Breakfast                     |
|-----------|-------------|-------------------------------|
| 9:00am    |             | Pack cars and say goodbyes    |
| < 10:00am |             | Campers depart                |
| < 11:30am |             | Work Trade & Committee depart |

Last updated: June 19, 2025

## **Special Events**