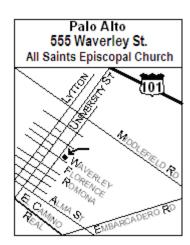

5<sup>th</sup> Tuesdays

New Time! - 7:30 - 9:30

Join us as we move from Mountain View to All Saints Episcopal Church in downtown Palo Alto (555 Waverley St.) at our new time, on our new days. This site has lots of nearby public parking, and is close to public transit stops!